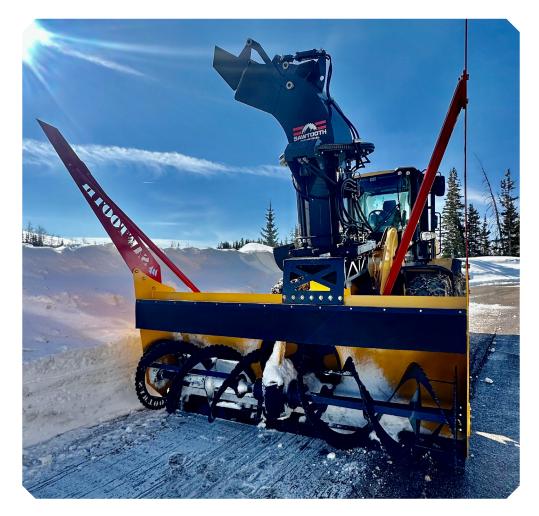

# **L36H - HYDRAULIC SNOW BLOWER**

## **GENERAL DIMENSIONS**

- Blower Head Working Height 45"
- Spot Chute Working Height: 134"
- Total Weight 7,000 lbs.
- Cutting Width: 108" or 120"
- Transport Height with Chute Folded: 75"

# **BLADES/SHOES**

- Replaceable Abrasion
  Resistant Scraper Blade
- Adjustable Replaceable Skid Shoes
- Optional Cutter Extensions

#### SPOT CHUTE

- · Telescopic Truck Loading Chute
- 250-Degree Rotation
- Top Adjustable Flapper
- Side Removable Panels for Cleanout
- Spot Chute Folds Over to Assist in Unclogging as Well as Transportation

#### **IMPELLER**

- Impeller Diameter 36 Inches, Depth 16"
- Impeller Casing: 3/8"
- Housing Rotation by Hydraulic Cylinder: 135° Rotation

#### RIBBON TYPE

- First Stage Helical Ribbon 30"
  Diameter: One Left & One Right
  Assembly, Bolted to Spokes
- · Ribbons Serrated For Ice Cutting