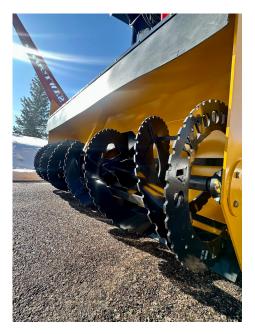

#### RIBBON TYPE

- First Stage Helical Ribbon 30"
  Diameter: One Left & One Right
  Assembly, Bolted to Spokes
- · Ribbons Serrated For Ice Cutting