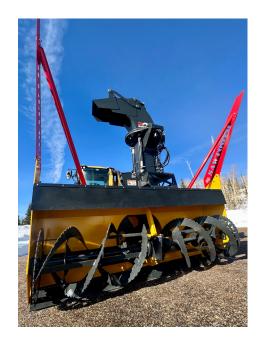

# **BLADES/SHOES**

- Replaceable Abrasion
  Resistant Scraper Blade
- Adjustable Replaceable Skid Shoes
- Optional Cutter Extensions

#### **IMPELLER**

- Impeller Diameter 36 Inches, Depth 16"
- Impeller Casing: 3/8"
- Housing Rotation by Hydraulic Cylinder: 135° Rotation

#### RIBBON TYPE

- First Stage Helical Ribbon 30"
  Diameter: One Left & One Right
  Assembly, Bolted to Spokes
- · Ribbons Serrated For Ice Cutting