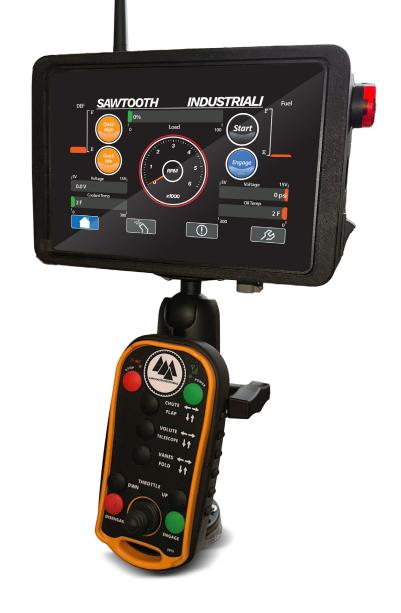

## **FEATURES:**

- Handheld Wireless Remote
- 7" LCD Touch Screen
- Backup Operational Controls On Screen In Case of Remote Failure
- No Additional Panels or Joysticks;
  Only 1 Component to Mount In Cab!
- Total Weight of Component to Mount In Cab: 3.5 lbs
- Power Button On Side of Screen Panel
- USB Port for Charging On Side of Screen Panel
- Visible and Audible Alarm for Faults
- Custom Position Ram Mount for Optimal Operator Viewing or Face Mount
- Hardwire Backup Connection
- Power and Ground Hookups for Ignition Power
- System Comes sith an Electrical Panel to Mount On the Snow Blower with All Necessary Componentry