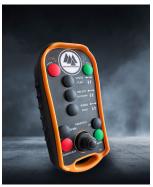

## **FEATURES:**

- Handheld Wireless Remote
- 7" LCD Touch Screen
- Backup Operational Controls On Screen In Case of Remote Failure
- No Additional Panels or Joysticks;
  Only 1 Component to Mount In Cab!
- Total Weight of Component to Mount In Cab: 3.5 lbs
- Power Button On Side of Screen Panel
- USB Port for Charging On Side of Screen Panel
- Visible and Audible Alarm for Faults
- Custom Position Ram Mount for Optimal Operator Viewing or Face Mount
- Hardwire Backup Connection
- Power and Ground Hookups for Ignition Power
- System Comes sith an Electrical Panel to Mount On the Snow Blower with All Necessary Componentry